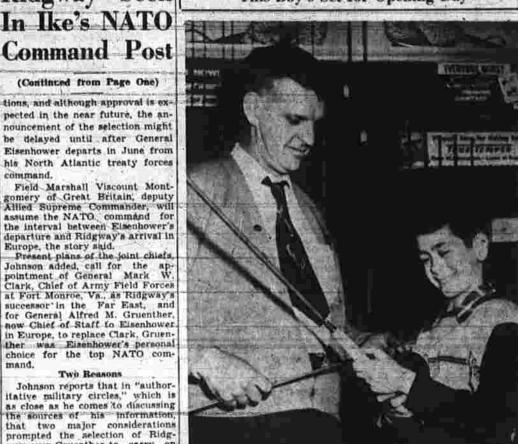

owner. Coventry 7-6691. | was only 15 years old. | in their cars down Main street.

Ridgway Seen Command Post

pointment of General Mark W. Clark, Chief of Army Field Forces successor' in the Far East, and Mr. and Mrs. James F. Duffy of low Chief of Staff to Eisenhower. chief W. Averell Harriman, Senachief W. Averell Harriman, Senago Cambridge street announce the
tor Humphrey of Minnesota, Secretary of Interior Oscar Chapman,
of their daughter, Miss Dorothy
choice for the top NATO com-

About Town

A public military whist will be held in the social room of the Buckingham Congregational Church tomorrow night at 8 collect under the anspices of the sources of his information, that two major considerations prompted the selection of Ridgway over Gruenther to carry on Eisenhower's work.